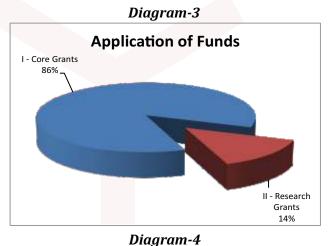

The total expenditure of research activities, infrastructure development during the year as given in **Diagram** -3 & 4 and details of expenditure as per **Table - 2**.

Table –2

(Rs. In Lakhs)

| Application of Funds                        |                       |           |
|---------------------------------------------|-----------------------|-----------|
| Share of funds in<br>overall<br>expenditure | Expenditure<br>Amount | % of Fund |
| I - Core Grants                             | 6,841.67              | 86.09%    |
| II - Research Grants                        | 1,105.40              | 13.91%    |
| Total                                       | 7,947.07              | 100.00%   |