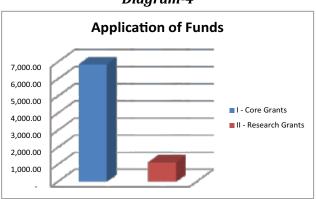

The total expenditure of research activities, infrastructure development during the year as given in **Diagram** -3 & 4 and details of expenditure as per **Table - 2**.

Table –2

(Rs. In Lakhs)

| Application of Funds                        |                       |           |
|---------------------------------------------|-----------------------|-----------|
| Share of funds in<br>overall<br>expenditure | Expenditure<br>Amount | % of Fund |
| I - Core Grants                             | 6,841.67              | 86.09%    |
| II - Research Grants                        | 1,105.40              | 13.91%    |
| Total                                       | 7,947.07              | 100.00%   |