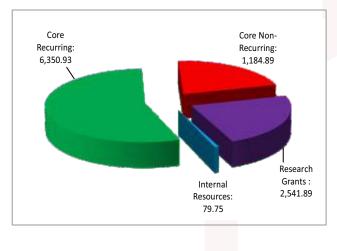

# RECEIPTS

The total receipts during the year including opening balances were Rs. 7535.81 lakhs as given in **Diagram-1 & 2** and details of receipt as per below **Table - 1**:

# Diagram-1

Diagram-2

## Table-1

| A: Core Funds<br>of Biotechnolo                                    |                    | Governmer                                        | nt of India, De | epartment    |
|--------------------------------------------------------------------|--------------------|--------------------------------------------------|-----------------|--------------|
|                                                                    | Opening<br>Balance | Receipts<br>During<br>The Year<br>FY 2021-<br>22 | Total Fund      | % of<br>Fund |
| I - Recurring                                                      | 705.40             | 5,645.53                                         | 6,350.93        | 62.52%       |
| II - Non -<br>Recurring                                            | 696.60             | 488.29                                           | 1,184.89        | 11.67%       |
|                                                                    | Total              |                                                  | 7,535.82        | 74.19%       |
| B: Research Pr<br>International a<br>National and<br>International | · •                | 1,405.51                                         | 2,541.89        | 25.02%       |
| Agencies                                                           |                    |                                                  |                 |              |
| 0                                                                  | Total              |                                                  | 2,541.89        | 25.02%       |
|                                                                    |                    |                                                  |                 |              |
| C: Internal res                                                    | ources gene        |                                                  |                 |              |
| Core                                                               | Nil                | 79.75                                            | 79.75           | 0.79%        |
| Others                                                             | Nil                | Nil                                              | Nil             | Nil          |
|                                                                    | Total              |                                                  | 79.75           | 0.79%        |
| Grand Total (A                                                     |                    |                                                  | 10,157.46       | 100.00%      |