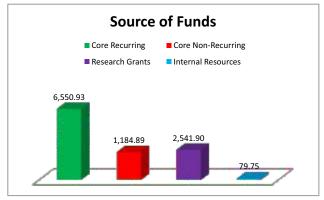

# RECEIPTS

The total receipts during the year including opening balances were Rs. 7535.81 lakhs as given in **Diagram-1 & 2** and details of receipt as per below **Table - 1**:

# Diagram-1

Diagram-2

## Table-1

| A: Core Funds<br>of Biotechnolo                                    |                    | Governmer                                        | nt of India, De | epartment    |
|--------------------------------------------------------------------|--------------------|--------------------------------------------------|-----------------|--------------|
|                                                                    | Opening<br>Balance | Receipts<br>During<br>The Year<br>FY 2021-<br>22 | Total Fund      | % of<br>Fund |
| I - Recurring                                                      | 705.40             | 5,645.53                                         | 6,350.93        | 62.52%       |
| II - Non -<br>Recurring                                            | 696.60             | 488.29                                           | 1,184.89        | 11.67%       |
|                                                                    | Total              |                                                  | 7,535.82        | 74.19%       |
| B: Research Pr<br>International a<br>National and<br>International | · •                | 1,405.51                                         | 2,541.89        | 25.02%       |
| Agencies                                                           |                    |                                                  |                 |              |
| 0                                                                  | Total              |                                                  | 2,541.89        | 25.02%       |
|                                                                    |                    |                                                  |                 |              |
| C: Internal res                                                    | ources gene        |                                                  |                 |              |
| Core                                                               | Nil                | 79.75                                            | 79.75           | 0.79%        |
| Others                                                             | Nil                | Nil                                              | Nil             | Nil          |
|                                                                    | Total              |                                                  | 79.75           | 0.79%        |
| Grand Total (A                                                     |                    |                                                  | 10,157.46       | 100.00%      |