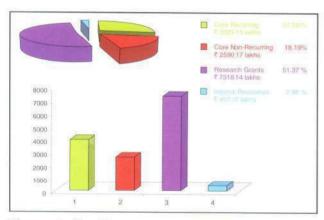

#### RECEIPTS

The total Receipts during the year were ₹ 14244.83 lakhs as given in below.

Diagram-1: Receipts

The share of Core Funds, i.e. ₹ 6519.32 lakhs is 45.77% of the total Receipts, which include ₹ 2590.17 lakhs, i.e. 18.19% as Non-Recurring and ₹ 3929.15 i.e. 27.58% as Recurring. The share of Research Grants, i.e. ₹ 7318.14 lakhs, is 51.37% of the total Receipts. Internal Resources generated is ₹ 407.37 lakhs, i.e. 2.86%. The details of Receipts are as under:

## A Core Funds provided by Government of India, Department of Biotechnology

|                          | -              |              |       |
|--------------------------|----------------|--------------|-------|
|                          | (₹in<br>lakhs) | All controls | %age  |
| Recurring                |                |              |       |
| Non-Plan                 | 160.00         |              |       |
| Plan                     | 3769.15        | 3929.15      | 27.58 |
| Non-Recurring (Plan)     |                |              |       |
| Infrastructure/Building/ |                |              |       |
| Equipment/ Fixtures/     |                |              |       |
| Books, etc.              | 2292.88        |              |       |
| Balance brought forward  | 297.29         | 2590.17      | 18.19 |
| from previous year       |                |              |       |
|                          |                | 6519.32      | 45.77 |

## B Research Projects sponsored by the national and international agencies

|                          | (₹in<br>lakhs) | (₹in<br>lakhs) | %age  |
|--------------------------|----------------|----------------|-------|
| National and Internation | onal           |                |       |
| agencies                 | 2264.53        |                |       |
| Balance brought forwa    | ard            |                |       |
| from previous year       | 5053.61        | 7318.14        | 51.37 |
| Internal resources ge    | enerated       |                |       |
| Core                     | 252.51         |                |       |

154.86

407.37

14244.83 100.00

2.86