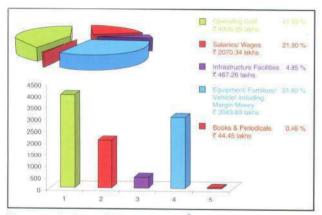

## **OVERALL EXPENDITURE AT A GLANCE**

|       |                                                                           | (₹ in lakhs) | %age  |
|-------|---------------------------------------------------------------------------|--------------|-------|
| Recu  | rring                                                                     | //**         |       |
| i)    | Salaries and wages                                                        | 2070.34      | 21.50 |
| ii)   | Operating costs viz, chemicals,                                           | 4006.05      | 41.59 |
|       | consumables, animal diet, electricity, water, stationery, transport, etc. |              |       |
|       | Total                                                                     | 6076.39      | 63.09 |
| Non-F | Recurrina                                                                 |              |       |

#### Non-Recurring

| i)   | Infrastructure facilities/Flats/Land | 467.26  | 4.85   |
|------|--------------------------------------|---------|--------|
| ii)  | Equipment/Furniture/Vehicle          |         |        |
|      | (including margin money)             | 3043.63 | 31.60  |
| iii) | Books & Periodicals                  | 44.45   | 0.46   |
|      | Total                                | 3555.34 | 36.91  |
|      | Grand Total                          | 9631.73 | 100.00 |

This has been depicted below:

Diagram-4: Overall Expenditure at a Glance