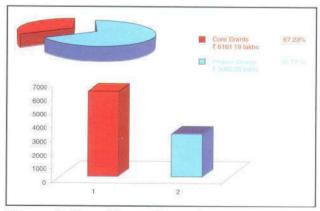

#### APPLICATION OF FUNDS

Total Receipts

Others

The total expenditure of research activities, infrastructure development during the year was ₹9631.73 lakhs. The share of core funds utilised to meet the overall expenditure was ₹6178.85 lakhs (64.15%). The share of research grants to meet the overall expenditure was ₹3452.88 lakhs (35.85%). The actual expenditure on research activities was ₹9164.47 lakhs of which ₹6161.19 lakhs (67.23%) formed core support and ₹3003.28 lakhs (32.77%) came from research grants other than core grants. These are depicted in the **Diagrams 2** and 3 respectively.

Diagram-2: Overall Expenditure

Diagram-3: Expenditure on Research