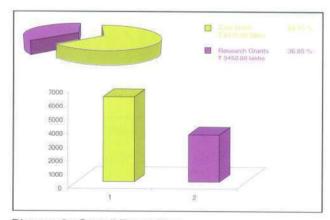

#### APPLICATION OF FUNDS

Total Receipts

Others

The total expenditure of research activities, infrastructure development during the year was ₹9631.73 lakhs. The share of core funds utilised to meet the overall expenditure was ₹6178.85 lakhs (64.15%). The share of research grants to meet the overall expenditure was ₹3452.88 lakhs (35.85%). The actual expenditure on research activities was ₹9164.47 lakhs of which ₹6161.19 lakhs (67.23%) formed core support and ₹3003.28 lakhs (32.77%) came from research grants other than core grants. These are depicted in the **Diagrams 2** and 3 respectively.

Diagram-2: Overall Expenditure

Diagram-3: Expenditure on Research